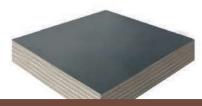

# **FILMFACED PLYWOOD**

**Sizes:** 1250 mm x 2500 mm, 1220 mm x 2440 mm, 1500 mm x 3000 mm, 1500 mm x 2500 mm, sizes and thicknesses availability depend son the quality

BIRCH SHUTTERING PLYWOOD

POPLAR SHUTTERING PLYWOOD

EXOTIC WOOD SHUTTERING PLYWOOD

BIRCH SHUTTERING PLYWOOD COVERED WITH PPL (POLYPROPYLENE)

Thickness: **6,5-45 mm** 