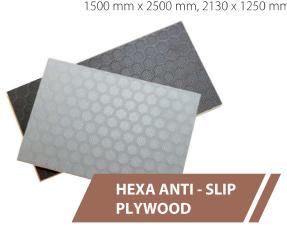

# **ANTI - SLIP PLYWOOD**

**Sizes:** 1250 mm x 2500 mm, 1220 mm x 2440 mm, 1500 mm x 3000 mm, 1500 mm x 2500 mm, 2130 x 1250 mm

**ANTI - SLIP PLYWOOD** 