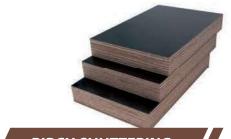

# **FILMFACED PLYWOOD**

**Sizes:** 1250 mm x 2500 mm, 1220 mm x 2440 mm, 1500 mm x 3000 mm, 1500 mm x 2500 mm, sizes and thicknesses availability depend son the quality

BIRCH SHUTTERING PLYWOOD

POPLAR SHUTTERING PLYWOOD