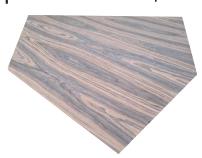

# **VENEERED**

Plywood covered with birch veneer 0,6 mm

Birch and poplar plywood covered with oak veneer 0,6 mm

Plywood covered with palisander veneer 0,6 mm