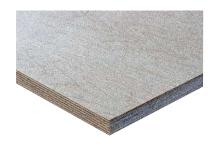

### **BLOCKBOARD**

**Thickness:** 18, 22 mm **Sizes:** 1250 x 2500 mm

FIRE RETARDANT PLYWOOD

availible in fire retardant classes Bfl-s1, C-s2,d0 and others

Thickness: **4-45 mm** 

# **FILMFACED PLYWOOD**

**Sizes:** 1250 mm x 2500 mm, 1220 mm x 2440 mm, 1500 mm x 3000 mm, 1500 mm x 2500 mm, sizes and thicknesses availability depend son the quality

BIRCH SHUTTERING PLYWOOD

POPLAR SHUTTERING PLYWOOD