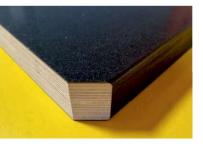

# Our own production

Plywood table tops

**Decorative boards** 

Birch plywood covered with PPL 1,3 - 1,4 mm

Birch plywood covered with HPL 0,8-0,9 mm