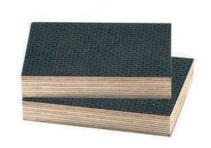

# **FILMFACED PLYWOOD**

**Sizes:** 1250 mm x 2500 mm, 1220 mm x 2440 mm, 1500 mm x 3000 mm, 1500 mm x 2500 mm, sizes and thicknesses availability depend son the quality

BIRCH SHUTTERING PLYWOOD

POPLAR SHUTTERING PLYWOOD

EXOTIC WOOD SHUTTERING PLYWOOD

BIRCH SHUTTERING PLYWOOD COVERED WITH PPL (POLYPROPYLENE)

Thickness: **6,5-45 mm** 