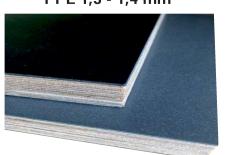

# Our own production

Plywood table tops

**Decorative boards** 

Birch plywood covered with PPL 1,3 - 1,4 mm

Birch plywood covered with HPL 0,8-0,9 mm