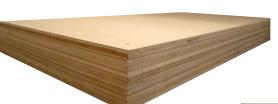

# **SOFTWOOD**

Thickness: **4-45 mm** 

**Sizes:** 1250 x 2500 mm, 1220 x 2440 mm, 2130 x 1250 mm, and others, cutting to size

### **BLOCKBOARD**

**Thickness:** 18, 22 mm **Sizes:** 1250 x 2500 mm

FIRE RETARDANT PLYWOOD

availible in fire retardant classes Bfl-s1, C-s2,d0 and others

Thickness: **4-45 mm** 