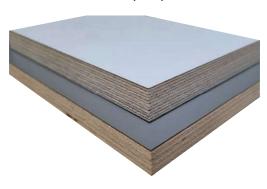

# Our own production

Plywood table tops

**Decorative boards** 

Birch plywood covered with PPL 1,3 - 1,4 mm

Birch plywood covered with HPL 0,8-0,9 mm