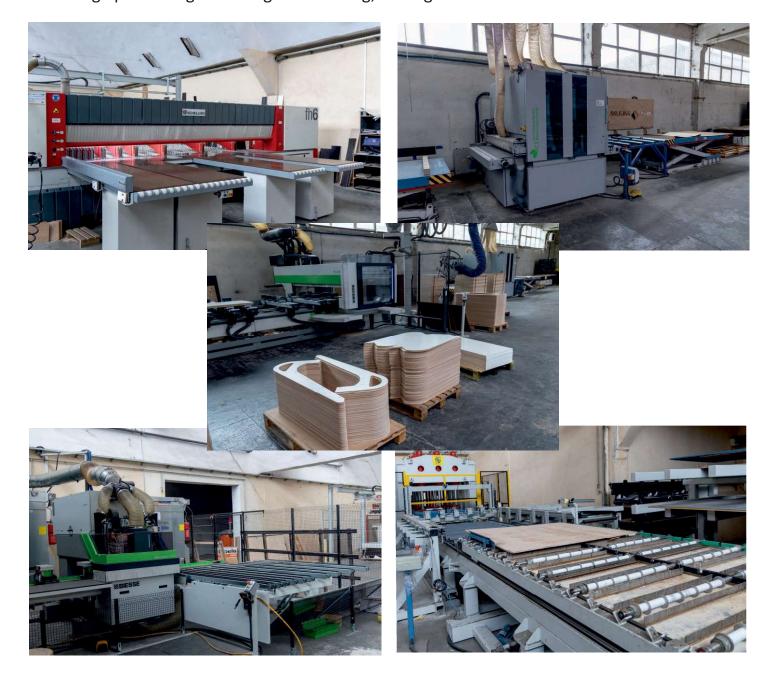

# **SERVICES**

#### Precise cut to size

# **Customised plywood products**

# **CNC** machining:

- Drilling, milling holes and profiles
- -Tongue and groove and other types of joints
- -Edge processing: rounding and bending, sealing

**Sizes:** 1525 x 1525 mm, 1250 x 2500 mm, 1220 x 2440 mm,1500 x 3000 mm, 1500 x 2500 mm, 2130 x 1250 mm,and others, cutting to size