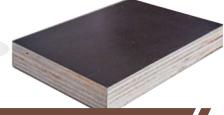

# **FILMFACED PLYWOOD**

**Sizes:** 1250 mm x 2500 mm, 1220 mm x 2440 mm, 1500 mm x 3000 mm, 1500 mm x 2500 mm, sizes and thicknesses availability depend son the quality

BIRCH SHUTTERING PLYWOOD

POPLAR SHUTTERING PLYWOOD

EXOTIC WOOD SHUTTERING PLYWOOD

BIRCH SHUTTERING PLYWOOD COVERED WITH PPL (POLYPROPYLENE)

Thickness: **6,5-45 mm** 