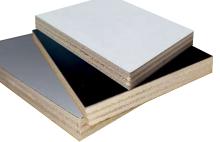

# Our own production

Plywood table tops

**Decorative boards** 

Birch plywood covered with PPL 1,3 - 1,4 mm

Birch plywood covered with HPL 0,8-0,9 mm