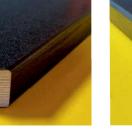

# Our own production

Plywood table tops

**Decorative boards** 

Birch plywood covered with PPL 1,3 - 1,4 mm

Birch plywood covered with HPL 0,8-0,9 mm