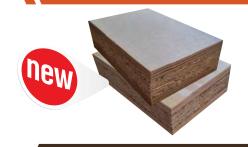

# **NEW PRODUCTS**

Pave production boards (thickness 21-50 mm - depends on the finish option) made of plywood: