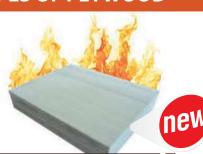

### **BLOCKBOARD**

**Thickness:** 18, 22 mm **Sizes:** 1250 x 2500 mm

FIRE RETARDANT PLYWOOD

availible in fire retardant classes Bfl-s1, C-s2,d0 and others

Thickness: **4-45 mm** 