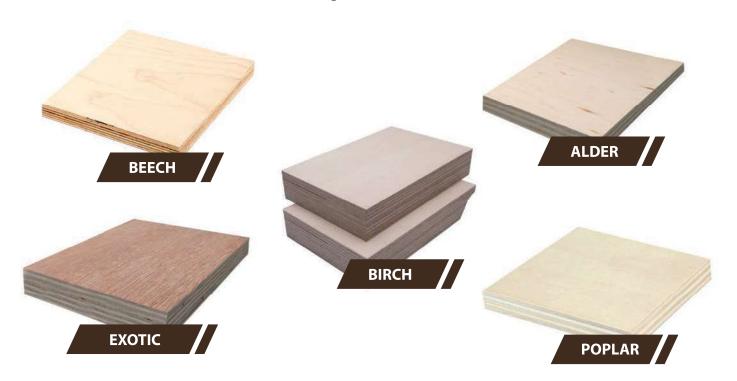

# **VENEERED**

Plywood covered with birch veneer 0,6 mm

Birch and poplar plywood covered with oak veneer 0,6 mm

Plywood covered with palisander veneer 0,6 mm

# **SPECIAL TYPES OF PLYWOOD**

COMPOSITE BOARD
HARDWOOD OR SOFTWOOD
PLYWOOD WITH OSB CORE