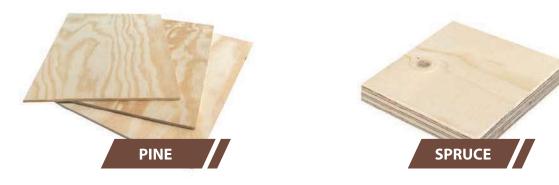

# **SOFTWOOD**

Thickness: **4-45 mm** 

**Sizes:** 1250 x 2500 mm, 1220 x 2440 mm, 2130 x 1250 mm, and others, cutting to size